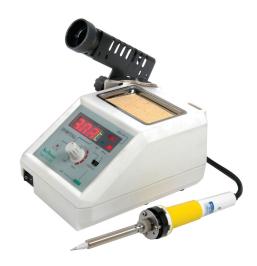

## **CERAMIC SOLDERING STATION (48W)**

Professional soldering station with digital display of the temperature. The soldering iron incorporates a ceramic heating element assuring a highly accurate temperature setting and a fast heating time. The bit is directly fitted on the element to minimise thermal loss. The lead of the iron is made of heat-resistant silicone. The iron holder can be mounted on the right or the left side of the station.

| Power supply         | 230Vac, 50Hz     |
|----------------------|------------------|
| Iron length          | 203mm            |
| Lead length          | 1.15m            |
| Output to iron       | 24Vac            |
| Power                | 48W              |
| Temperature range    | 160 - 480°C      |
| Dimensions : Station | 170 x 116 x 96mm |
| Weight               | 1.94kg           |