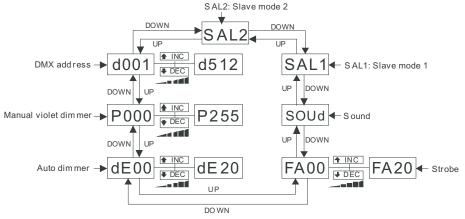

#### LED DISPLAY FUNCTIONS

#### DMX VALUES AND FUNCTIONS

| _       |        |                                                 |
|---------|--------|-------------------------------------------------|
| Channel | Values | Functions                                       |
| 1       | 0-255  | Manual violet dimmer 0-100%                     |
| 2       | 1-255  | Strobe speed (brightness controlled by          |
|         |        | channel 1)                                      |
| 3       | 0-255  | Dimmer automatically channel (1-2 will not      |
|         |        | work in the mode when channel number is over    |
|         |        | zero)                                           |
| 4       | 0-255  | Sound control (channel 1-3 will not work in the |
|         |        | mode when channel number is over 128)           |