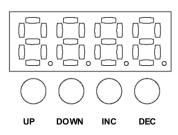

## **LIGHTING**

LED



Instruction Manual

# LED PAR64 LIGHT User Manual

Please read this manual carefully before operating the LED light



#### LED DISPLAY FUNCTIONS



#### DMX VALUES AND FUNCTIONS

| _       |        |                                                 |
|---------|--------|-------------------------------------------------|
| Channel | Values | Functions                                       |
| 1       | 0-255  | Manual violet dimmer 0-100%                     |
| 2       | 1-255  | Strobe speed (brightness controlled by          |
|         |        | channel 1)                                      |
| 3       | 0-255  | Dimmer automatically channel (1-2 will not      |
|         |        | work in the mode when channel number is over    |
|         |        | zero)                                           |
| 4       | 0-255  | Sound control (channel 1-3 will not work in the |
|         |        | mode w