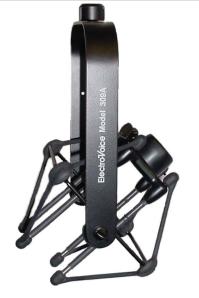

#### 309A Microphone Suspension/Shock Mount

## **General Description:**

The Electro-Voice 309A suspension shock mount was designed specifically for use with the RE20, RE27N/D, and RE320 dynamic microphones. It provides near-perfect shock isolation for those already internally shock mounted microphones. For most applications, the Model 309A may be attached directly to the recording boom or to a floor stand. A stand adapter with 5/8"-27 thread is provided.

The 309A mount design allows quick installation of the RE20, RE27N/D, and RE320 microphone without tools. A double safety factor is provided to ensure that the microphone will remain attached to the shock mount under any conditions. First a "bayonet" locking action assures that the microphone will not fall out of the shock mount under its own weight. Additionally, a set screw (wing type) can be tightened to lock the microphone in place after it has been properly positioned.

Four (4) molded neoprene shock cords suspend and support the microphone within an aluminum and steel frame-work to effectively isolate it from mechanical shock and vibration.