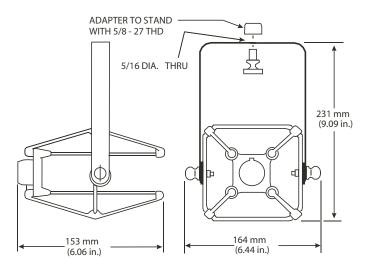

### **Dimension Drawing:**

## **Technical Specifications:**

| i                      |                             |
|------------------------|-----------------------------|
| Material:              | Aluminum and Cycolac        |
| Finish:                | Black                       |
| Dimensions (H x W x D) | 9.09 in x 6.44 in x 6.06 in |
|                        | (231 mm x 164 mm x 153 mm)  |
| Net Weight:            | 11 oz (312 g)               |
| Shipping Weight:       | 14.7 oz (417 g)             |
| Suspension:            | Four molded neoprene cords  |
|                        | EV Part No. 78297           |
|                        | (sold as each)              |
| Rotation:              | 360 degrees swivel          |
| Accessories Provided:  | 5/8"-27 Stand Adapter       |