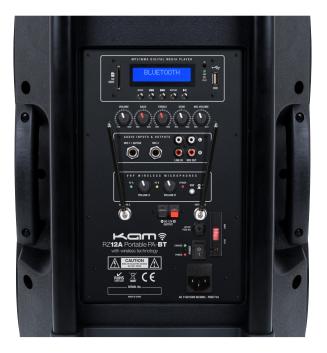

## **RZ12A Portable PA-BT**

Complete 250w portable PA with media player, USB input, SD card input, VHF dual mic wireless system and Bluetooth wireless connection Play music from smartphones, iPhones and iPods direct to the unit via wireless Bluetooth USB / SD card media player and built-in FM radio Supplied with wireless remote control Mains / external / internal powered with built-in heavy duty rechargeable battery IEC input for charging / mains supply Complete VHF wireless system built into the PA unit Supplied with two wireless dynamic microphone transmitters Two channel wireless audio RF indicators for each channel Twin extendable aerials that fold away for transport 2 x 6.3mm jack microphone / guitar / instrument inputs Adjustable echo effects RCA line input for CD/MP3 players RCA line mixed audio output Master 2 band equalisation Media player for MP3 and WMA audio Trolley wheels Extendable trolley handle Integral 35mm pole mount 115V/230V dual voltage mains input DC 12 volt output PRODUCT CODE: 4479-12AP