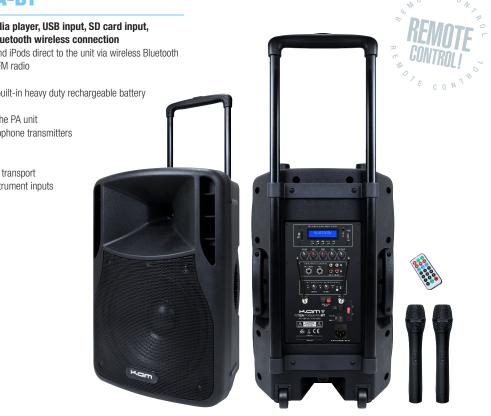

## **RZ12A Portable PA-BT**

Complete 250w portable PA with media player, USB input, SD card input, VHF dual mic wireless system and Bluetooth wireless connection Play music from smartphones, iPhones and iPods direct to the unit via wireless Bluetooth USB / SD card media player and built-in FM radio Supplied with wireless remote control Mains / external / internal powered with built-in heavy duty rechargeable battery IEC input for charging / mains supply Complete VHF wireless system built into the PA unit Supplied with two wireless dynamic microphone transmitters Two channel wireless audio RF indicators for each channel Twin extendable aerials that fold away for transport 2 x 6.3mm jack microphone / guitar / instrument inputs Adjustable echo effects RCA line input for CD/MP3 players RCA line mixed audio output Master 2 band equalisation Media player for MP3 and WMA audio Trolley wheels Extendable trolley handle Integral 35mm pole mount 115V/230V dual voltage mains input DC 12 volt output PRODUCT CODE: 4479-12AP