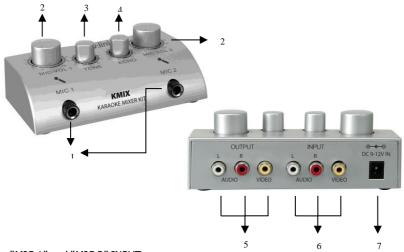

# Instruction:

1. "MIC 1" and "MIC 2" INPUT Standard 6.3mm jacak for microphone input.

# 2. "MIC 1" and "MIC 2" VOLUME CONTROL

These control the volume of each individual microphone channel.

### 3. TONE CONTROL

Adjust the output level of your voice: 0 = less treble, 10 = more treble.

# 4. ECHO CONTROL

Varies the echo effect applied to the microphone input:

Turning the control towards "10" enhances the echo effect and turning towards "0" reduces it. No echo effect will be applied at "0" position.

### INPUT CHANNEL

Audio and Video signal input for music sources like CD/DVD players and other audio/video equipment. Note: ensure volume level is set to zero when connecting.

### 6. OUTOUT CHANNEL

Audio/video signal to either TV, HI-FI system or amplifier. Note: ensure volume level is set to zero when connecting.

# 7. 9V-12V DC POWER CONNECTION

Errors and omissions expected Copyright© 2012. AVSL Group Ltd