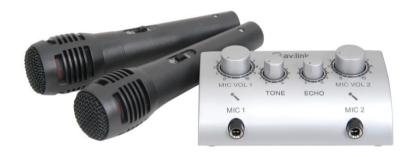

# **Box Contents:**

1 x Microphone Mixer

2 x Dynamic Microphones with 3m cable & 6.3mm Jack

1 x 9-12V DC Power supplies

1 x RCA Cable (1.5m)