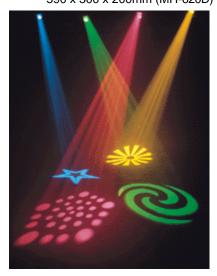

## INFLECTION MH-620/620D

- 4 Channels intelligent scanner with standard DMX addressing and controlled by Universal DMX controller
- Available with economical casing MH-620 and deluxe casing
- With 9 gobos plus shutter and 9 dichroic colors plus white
- Separate gobo wheel and color wheel
- Focus adjustable by manual
- Easy access door for replacing lamp
- With 4 high-quality stepper motors for smooth and fast movement
- Thermal switch for overheat protection
- Strobe from 1 to 5 fps
- Pan: 170 in 0.5 of second.
- Tilt: 85 in 0.3 of second.
- Strong ball bearing fan
- Compatible controller: CA-1, CX-5 or any standard DMX controller
- Power Supply: AC 120V 60Hz/ 220V 50Hz
- Bulb: EHJ 24V 250W / 23kgs