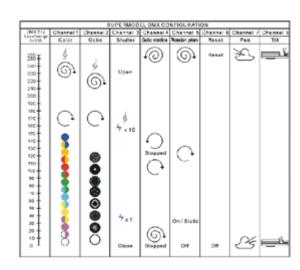

## INFLECTION MH-620/620D

- 4 Channels intelligent scanner with standard DMX addressing and controlled by Universal DMX controller
- Available with economical casing MH-620 and deluxe casing
- With 9 gobos plus shutter and 9 dichroic colors plus white
- Separate gobo wheel and color wheel
- Focus adjustable by manual
- Easy access door for replacing lamp
- With 4 high-quality stepper motors for smooth and fast movement
- Thermal switch for overheat protection
- Strobe from 1 to 5 fps
- Pan: 170 in 0.5 of second.
- Tilt: 85 in 0.3 of second.
- Strong ball bearing fan
- Compatible controller: CA-1, CX-5 or any standard DMX controller
- Power Supply: AC 120V 60Hz/ 220V 50Hz
- Bulb: EHJ 24V 250W / 23kgs