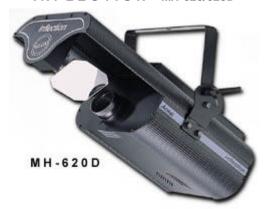

## INFLECTION MH-620/620D

- 4 Channels intelligent scanner with standard DMX addressing and controlled by Universal DMX controller
- Available with economical casing MH-620 and deluxe casing
- With 9 gobos plus shutter and 9 dichroic colors plus white
- Separate gobo wheel and color wheel
- Focus adjustable by manual
- Easy access door for replacing lamp
- With 4 high-quality stepper motors for smooth and fast movement
- Thermal switch for overheat protection
- Strobe from 1 to 5 fps
- Pan: 170 in 0.5 of second.
- Tilt: 85 in 0.3 of second.
- Strong ball bearing fan
- Compatible controller: CA-1, CX-5 or any standard DMX controller
- Power Supply: AC 120V 60Hz/ 220V 50Hz
- Bulb: EHJ 24V 250W / 23kgs

ARC 150W / 33.5kgs (120V)

ARC 150W 29.5kgs (230V)

MSD 200/250W 32.5kgs (230V)

Size: 575 x 170 x 170mm (MH-620)
 590 x 300 x 200mm (MH-620D)