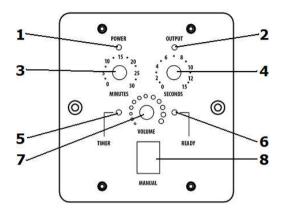

## 13. Timer Controller :

- 1) Power indicator LED
- 2) Output indicator LED
- 3) Set time interval between output (Zero = Timer off)
- 4) Set the duration the smoke is released for.
- 5) Timer activated indicator (flashing)
- 6) Smoke machine at temperature and ready to operate LED
- 7) Output smoke volume
- 8) Manual override button