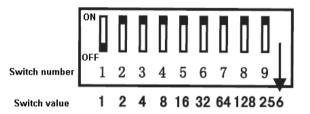

## Dip Switch addressing

To set the DMX address please see the example table below and for more details visit the QTX website www.qtxlight.com

(Note: 1 = On, 0 = Off)

| DMX     | DIP Switches |   |   |   |    |    |    |     |     |
|---------|--------------|---|---|---|----|----|----|-----|-----|
| Address | 1            | 2 | 4 | 8 | 16 | 32 | 64 | 128 | 256 |
| 1       | 1            | 0 | 0 | 0 | 0  | 0  | 0  | 0   | 0   |
| 2       | 0            | 1 | 0 | 0 | 0  | 0  | 0  | 0   | 0   |
| 3       | 1            | 1 | 0 | 0 | 0  | 0  | 0  | 0   | 0   |
|         |              |   |   |   |    |    |    |     |     |
| 410     | 0            | 1 | 0 | 1 | 1  | 0  | 0  | 1   | 1   |