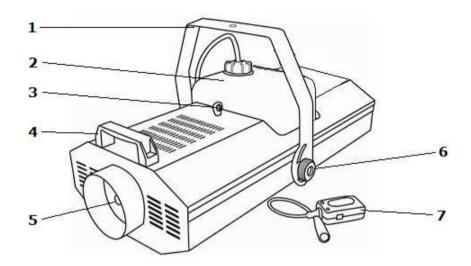

## 11. Layout :

- 1) Mounting Bracket
- 2) 5L Bottle slot
- 3) Safety Loop
- 4) Carry handle
- 5) Smoke output
- 6) Thumb screws
- 7) Wireless remote system