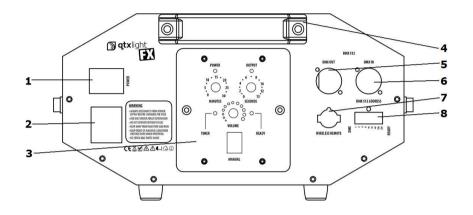

## 12. Rear Layout :

- 1) Power ON/OFF
- 2) IEC Power IN
- 3) Timer Control (see next section)
- 4) Rear carry handle
- 5) DMX OUT
- 6) DMX IN
- 7) Wireless remote connection
- 8) Set DMX address (see Section 14)