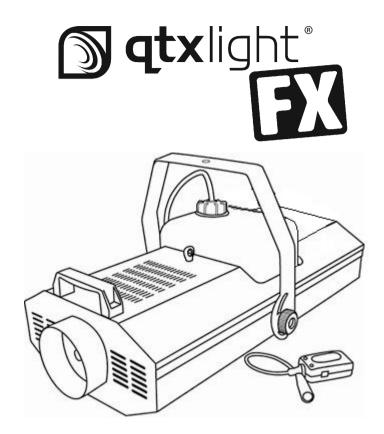

## 1. General Introduction :

This high-powered smoke machine can produce up to 40,000 Cu Ft (1132m<sup>3</sup>) of smoke per minute. It can be operated by either a built-in timer, the wireless remote or 1 channel DMX, making it ideal for large nightclubs, stages and amusement parks. The unit can run efficiently for extended periods of time due to the special microcomputer temperature control, whilst the MIRROR piping patent technology vastly reduces the rate of jamming. The unit holds a standard euro 5l bottle of smoke fluid so there is no need to refill a tank, allowing for easy cleaning and no mess.

## 11. Layout :

- 1) Mounting Bracket
- 2) 5L Bottle slot
- 3) Safety Loop
- 4) Carry handle
- 5) Smoke output
- 6) Thumb screws
- 7) Wireless remote system

## 12. Rear Layout :

- 1) Power ON/OFF
- 2) IEC Power IN
- 3) Timer Control (see next section)
- 4) Rear carry handle
- 5) DMX OUT
- 6) DMX IN
- 7) Wireless remote connection
- 8) Set DMX address (see Section 14)