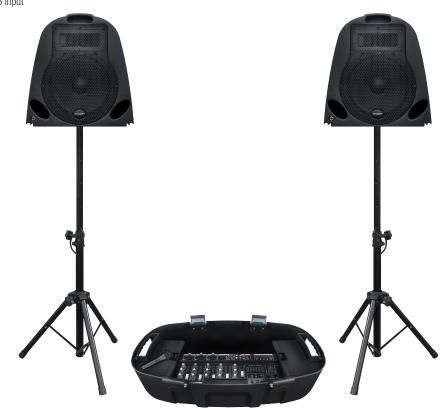

#### Compact, transportable and powerful PA system with built-in media player and DSP effects

Includes 2 x satellite speakers, speaker stands, mixer, media player, microphone and speaker cables

5 channel mixer / Integral media player for SD and USB input 2 band EQ per channel plus level Individual reverb/FX level per channel Reverb / digital delay / DSP effects Integral power supply 5 band equalizer with feedback monitor Stereo (CD/ tape) input with level control Combi XLR / jack input sockets Power: 150W Impedance: 4 Ohm Frequency response: 60Hz-20KHz Sensitivity: 94dB Crossover frequency: 4KHz Frequency response: 20Hz-20KHz ≤1dB THD: 20Hz-20KHz ≤0.1% Equivalent input noise level: ≤-114dB Channel equalizer: alt: ±15dB Bass:  $\pm 15$ dB Power supply: 230V AC / 50Hz Dual speaker mount to include 35mm speaker stands PRODUCT CODE: 4401