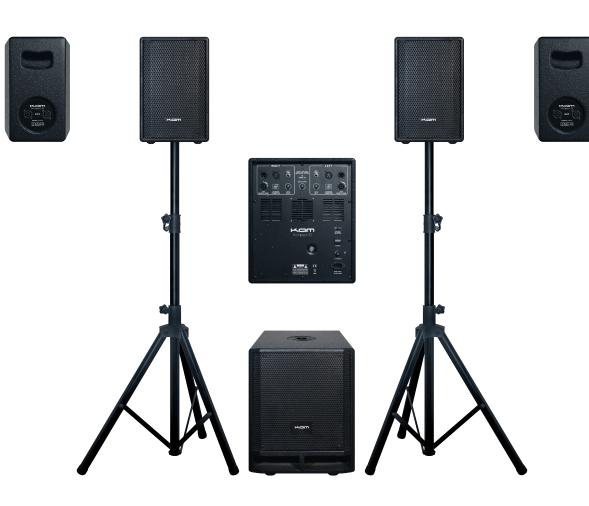

#### Compact, portable and powerful PA system

Includes 2 x satellite speakers, active subwoofer, speaker stands and speakeron cables

#### Satellite speakers

Two way passive speaker box Power: 75w RMS / 150w peak LF: 1 x 6.5 inch with 1.5 inch voice coil HF: 1 x 1 inch voice silk cloth dome Frequency response: 90Hz-20KHz Crossover frequency: 3kHz, 12dB/octave Sensitivity: 90dB 1W/1M / Impedance: 8Ω Connection: 2 x speakeron 35mm pole mount Dimensions (WxHxD): 225 x 346 x 215mm / Weight: 6.4Kgs

#### Active subwoofer speaker

Subwoofer amp: 1 x 250w RMS Satellites amp: 2 x 75w RMS Connection: XLR male & female / 1/4 inch jack Input: Electronically balanced & floating Sensitivity: 0dB/v Subwoofer: 1 x 10 inch with 2 inch voice coil Impedance: 4 $\Omega$ Frequency response: 45Hz-150Hz Sensitivity: (1m/1w) 90dB / Max. SPL (1m): 123dB Dimensions (WxHxD): 340 x 429 x 460mm / Net weight: 25.6Kgs PRODUCT CODE: **4398-10** 