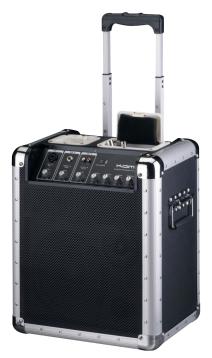

### **ZOOMER 800**

#### Compact and transportable PA system with built-in iPod dock

Built-in rechargeable battery with up to 8 hours of performance High-output powered portable 2-way speaker system Built-in iPod docking station with built-in charging system Dock protection cover 3 channel audio input / Input level adjust on all channels 3 band EQ Master volume control / Line level output High quality microphone included Combo XLR/jack microphone input Unbalanced mic/instrument/quitar input External music source line input Battery level indicator Enhanced bass output creates a full, rich sound Heavy-duty aluminium construction Full protective metal grille Two-wheel system Retractable handle for easy transport Side sprung carry handles PRODUCT CODE: 4402