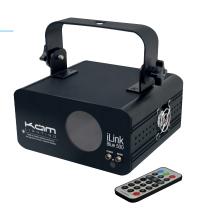

### **ILINK BLUE 500**

#### Stunning new blue laser from the Kam iLink series

490mW blue laser complete with full remote control Plug & Play operation & built-in patterns Linkable as a kit in Master/Slave mode Auto, Sound-to-Light & DMX512 modes 3 pin XLR / 8 channel DMX512 operation LED function display / Fan cooled operation Key operated safety control / safety mounting point Adjustable hanging bracket / tough metal chassis Mains Input: AC100-240V, 50/60Hz Dimensions (WxHxD): 145 x 165 x 80mm / Weight: 1.3 Kg

PRODUCT CODE: 9269-B