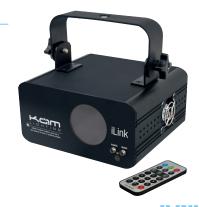

# **ILINK RGY**

#### Breathtaking new laser from the Kam iLink series

100mW Red + 40mW Green colour mixed to equal Yellow Now supplied with full remote control Plug & Play operation & built-in patterns Linkable as a kit in Master/Slave mode Auto, Sound-to-Light & DMX512 modes 3 pin XLR / 10 channel DMX512 operation LED function display / Fan cooled operation Key operated safety control / safety mounting point Mains Input: AC100-240V, 50/60Hz Dimensions (WxHxD): 160 x 160 x 80mm / Weight: 1.3 Kg PRODUCT CODE: 9269-1