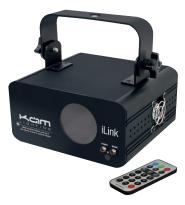

## **ILINK RBP**

#### Breathtaking new laser from the Kam iLink series

100mW Red + 80mW Blue colour mixed to equal Pink Now supplied with full remote control Plug & Play operation & built-in patterns Linkable as a kit in Master/Slave mode Auto, Sound-to-Light & DMX512 modes 3 pin XLR / 10 channel DMX512 operation LED function display / Fan cooled operation Key operated safety control / safety mounting point Mains Input: AC100-240V, 50/60Hz

Dimensions (WxHxD): 160 x 160 x 80mm / Weight: 1.3 Kg

PRODUCT CODE: 9267-1

## **ILINK GBC**

### Breathtaking new laser from the Kam iLink series

40mW Green + 80mW Blue colour mixed to equal Cyan Now supplied with full remote control Plug & Play operation & built-in patterns Linkable as a kit in Master/Slave mode Auto, Sound-to-Light & DMX512 modes 3 pin XLR / 10 channel DMX512 operation LED function display / Fan cooled operation Key operated safety control / safety mounting point Mains Input: AC100-240V, 50/60Hz Dimensions (WxHxD): 160 x 160 x 80mm / Weight: 1.3 Kg PRODUCT CODE: 9268-1