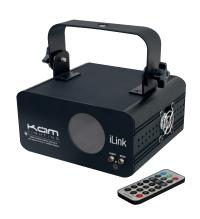

## **ILINK GBC**

### Breathtaking new laser from the Kam iLink series

40mW Green + 80mW Blue colour mixed to equal Cyan Now supplied with full remote control Plug & Play operation & built-in patterns Linkable as a kit in Master/Slave mode Auto, Sound-to-Light & DMX512 modes 3 pin XLR / 10 channel DMX512 operation LED function display / Fan cooled operation Key operated safety control / safety mounting point Mains Input: AC100-240V, 50/60Hz Dimensions (WxHxD): 160 x 160 x 80mm / Weight: 1.3 Kg PRODUCT CODE: 9268-1