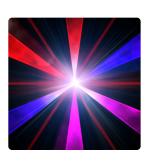

## **ILINK RBP**

#### Breathtaking new laser from the Kam iLink series

100mW Red + 80mW Blue colour mixed to equal Pink Now supplied with full remote control Plug & Play operation & built-in patterns Linkable as a kit in Master/Slave mode Auto, Sound-to-Light & DMX512 modes 3 pin XLR / 10 channel DMX512 operation LED function display / Fan cooled operation Key operated safety control / safety mounting point Mains Input: AC100-240V, 50/60Hz

Dimensions (WxHxD): 160 x 160 x 80mm / Weight: 1.3 Kg

PRODUCT CODE: 9267-1