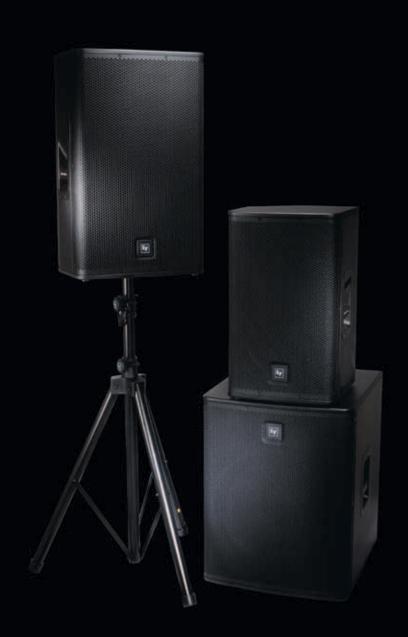

# Live X Powered Loudspeakers.

The Live X series includes three versatile powered wood cabinets—two loudspeakers and a matching subwoofer. Each self-contained powered system features Electro-Voice-engineered components optimized for use with the integrated high-efficiency 1000-W and 700-W Class-D amplifier.

#### 12" TWO-WAY POWERED LOUDSPEAKER

41.6 LBS | 18.9 KG

A compact, powerful, and versatile choice for sound reinforcement and stage monitoring applications—lightweight and durable, with a 1000-W amplifier.

#### **ELX115P**

50.6 LBS | 30 KG

15" TWO-WAY POWERED LOUDSPEAKER

A powerful step up from the ELX112P, the 15" woofer and 1000-W amplifier in the ELX115P deliver extended lower frequencies and room-filling volume.

#### 18" POWERED SUBWOOFER

69.7 LBS | 32 KG

Optimized for performance with the ELX112P and ELX115P, the ELX118P adds a full, deep, low-frequency, amplified punch that you can hear and feel.

- · 18" woofer for powerful, engaging bass response
- · 32-Hz 130-Hz frequency range; 134-dB max SPL
- · 700-W Class-D amplifier runs cool without fans
- · Rugged wood cabinet supports pole-mounted or stacked configurations