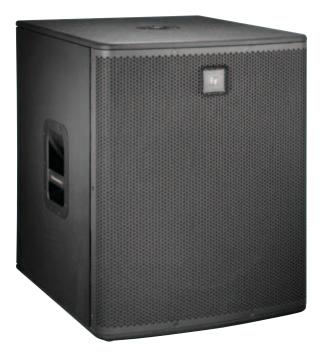

## **18**

#### 18" POWERED SUBWOOFER

69.7 LBS | 32 KG

Optimized for performance with the ELX112P and ELX115P, the ELX118P adds a full, deep, low-frequency, amplified punch that you can hear and feel.

- · 18" woofer for powerful, engaging bass response
- · 32-Hz 130-Hz frequency range; 134-dB max SPL
- · 700-W Class-D amplifier runs cool without fans
- · Rugged wood cabinet supports pole-mounted or stacked configurations