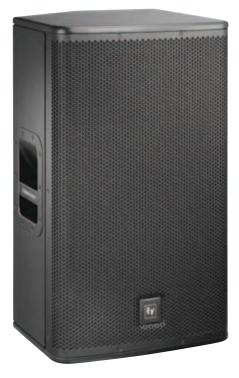

97.2LBS | 44 KG

DUAL 15" TWO-WAY
PASSIVE LOUDSPEAKER

This dual-woofer configuration delivers real low end punch—ideal for applications that demand high volume output and an ultra-wide frequency response from a single cabinet.

- Dual 15" woofers and a 1.5" high-frequency titanium compression driver
- · 38-Hz 20-kHz frequency range
- · 96-dB SPL sensitivity; 137-dB max SPL
- · 600-W continuous and 2400-W peak power handling
- · Rugged wood cabinet creates serious stage presence