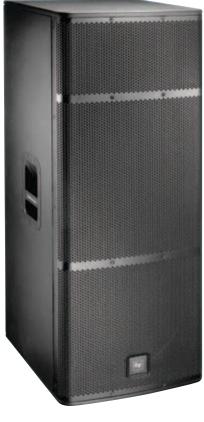

97.2LBS | 44 KG

DUAL 15" TWO-WAY
PASSIVE LOUDSPEAKER

This dual-woofer configuration delivers real low end punch—ideal for applications that demand high volume output and an ultra-wide frequency response from a single cabinet.

- Dual 15" woofers and a 1.5" high-frequency titanium compression driver
- · 38-Hz 20-kHz frequency range
- · 96-dB SPL sensitivity; 137-dB max SPL
- · 600-W continuous and 2400-W peak power handling
- · Rugged wood cabinet creates serious stage presence