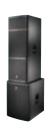

# Live X Powered Loudspeakers.

The Live X series includes three versatile powered wood cabinets—two loudspeakers and a matching subwoofer. Each self-contained powered system features Electro-Voice-engineered components optimized for use with the integrated high-efficiency 1000-W and 700-W Class-D amplifier.

### Born Stage Ready.

Clear, powerful, and musical, Electro-Voice loudspeakers command the stage at high-profile venues and major events worldwide. Born stage-ready, the Live X series includes powered and passive models that all feature Electro-Voice-engineered components in solid wood cabinets. Wherever performance matters, Live X is serious gear for serious sound.