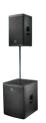

# Live X Powered Loudspeakers.

The Live X series includes three versatile powered wood cabinets—two loudspeakers and a matching subwoofer. Each self-contained powered system features Electro-Voice-engineered components optimized for use with the integrated high-efficiency 1000-W and 700-W Class-D amplifier.

### Born Stage Ready.

Clear, powerful, and musical, Electro-Voice loudspeakers command the stage at high-profile venues and major events worldwide. Born stage-ready, the Live X series includes powered and passive models that all feature Electro-Voice-engineered components in solid wood cabinets. Wherever performance matters, Live X is serious gear for serious sound.