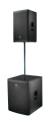

# Live X Powered Loudspeakers.

The Live X series includes three versatile powered wood cabinets—two loudspeakers and a matching subwoofer. Each self-contained powered system features Electro-Voice-engineered components optimized for use with the integrated high-efficiency 1000-W and 700-W Class-D amplifier.

**ELX112P** 

#### 12" TWO-WAY POWERED LOUDSPEAKER

41.6 LBS | 18.9 KG

A compact, powerful, and versatile choice for sound reinforcement and stage monitoring applications—lightweight and durable, with a 1000-W amplifier.

- · 12" woofer and 1.5" high-frequency titanium compression driver
- · 50-Hz 20-kHz frequency range; 132-dB max SPL
- · Lightweight 1000-W Class-D amplifier runs cool without fans
- · Easy to connect and control with versatile input and output options
- · Rugged wood cabinet pole-mounts or stacks with Live X subwoofers