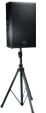

## **15**

### 15" TWO-WAY PASSIVE LOUDSPEAKER

50.6 LBS | 23 KG

A powerful step up from the ELX112, the ELX115 features a 15" woofer that delivers extended low-frequency response for bigger sound in larger rooms.

- 15" woofer and 1.5" high-frequency titanium compression driver
- 50-Hz 20-kHz frequency range
- 95-dB SPL sensitivity; 134-dB max SPL
- 400-W continuous and 1600-W peak power handling
- · Rugged wood cabinet pole-mounts or stacks with Live X subwoofers