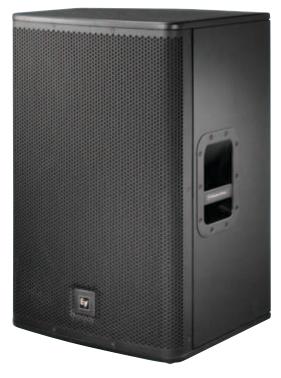

#### **ELX115P**

50.6 LBS | 30 KG

15" TWO-WAY POWERED LOUDSPEAKER

A powerful step up from the ELX112P, the 15" woofer and 1000-W amplifier in the ELX115P deliver extended lower frequencies and room-filling volume.

- 15" woofer and 1.5" high-frequency titanium compression driver
- · 44-Hz 20-kHz frequency range; 134-dB max SPL
- · Lightweight 1000-W Class-D amplifier runs cool without fans
- · Easy to connect and control with versatile input and output options
- · Rugged wood cabinet pole-mounts or stacks with Live X subwoofers