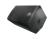

## **18**

#### 18" POWERED SUBWOOFER

69.7 LBS | 32 KG

Optimized for performance with the ELX112P and ELX115P, the ELX118P adds a full, deep, low-frequency, amplified punch that you can hear and feel.

- · 18" woofer for powerful, engaging bass response
- · 32-Hz 130-Hz frequency range; 134-dB max SPL
- · 700-W Class-D amplifier runs cool without fans
- · Rugged wood cabinet supports pole-mounted or stacked configurations