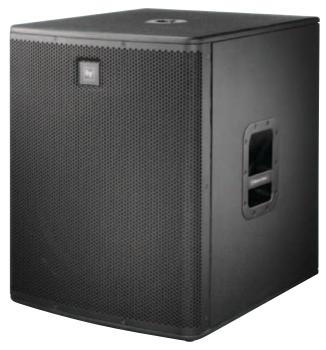

## **18**

#### 18" POWERED SUBWOOFER

69.7 LBS | 32 KG

Optimized for performance with the ELX112P and ELX115P, the ELX118P adds a full, deep, low-frequency, amplified punch that you can hear and feel.

- · 18" woofer for powerful, engaging bass response
- · 32-Hz 130-Hz frequency range; 134-dB max SPL
- · 700-W Class-D amplifier runs cool without fans
- · Rugged wood cabinet supports pole-mounted or stacked configurations