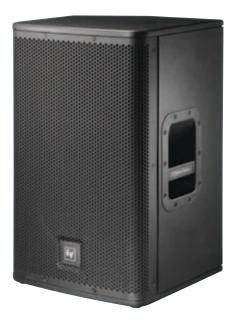

#### 12" TWO-WAY POWERED LOUDSPEAKER

41.6 LBS | 18.9 KG

A compact, powerful, and versatile choice for sound reinforcement and stage monitoring applications—lightweight and durable, with a 1000-W amplifier.

- · 12" woofer and 1.5" high-frequency titanium compression driver
- · 50-Hz 20-kHz frequency range; 132-dB max SPL
- · Lightweight 1000-W Class-D amplifier runs cool without fans
- · Easy to connect and control with versatile input and output options
- · Rugged wood cabinet pole-mounts or stacks with Live X subwoofers