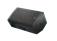

#### 12" TWO-WAY POWERED LOUDSPEAKER

41.6 LBS | 18.9 KG

A compact, powerful, and versatile choice for sound reinforcement and stage monitoring applications—lightweight and durable, with a 1000-W amplifier.

- · 12" woofer and 1.5" high-frequency titanium compression driver
- · 50-Hz 20-kHz frequency range; 132-dB max SPL
- · Lightweight 1000-W Class-D amplifier runs cool without fans
- · Easy to connect and control with versatile input and output options
- · Rugged wood cabinet pole-mounts or stacks with Live X subwoofers