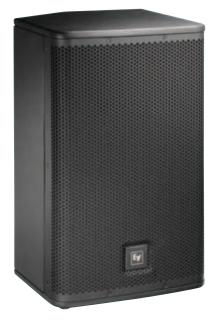

**ELX112P** 

## **12**

#### 12" TWO-WAY POWERED LOUDSPEAKER

41.6 LBS | 18.9 KG

A compact, powerful, and versatile choice for sound reinforcement and stage monitoring applications—lightweight and durable, with a 1000-W amplifier.

- · 12" woofer and 1.5" high-frequency titanium compression driver
- · 50-Hz 20-kHz frequency range; 132-dB max SPL
- · Lightweight 1000-W Class-D amplifier runs cool without fans
- · Easy to connect and control with versatile input and output options
- · Rugged wood cabinet pole-mounts or stacks with Live X subwoofers