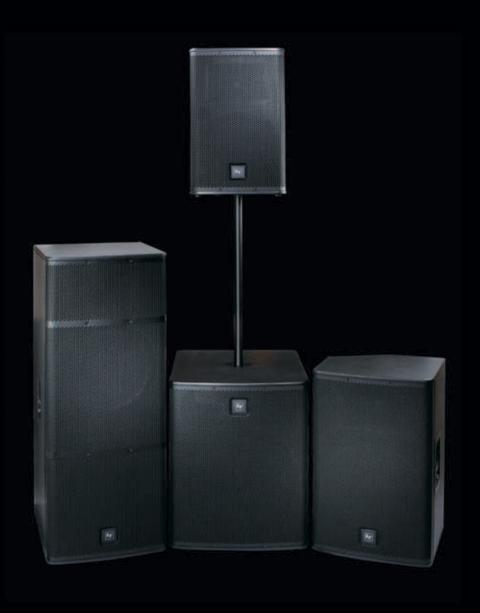

# Live X Passive Loudspeakers

The Live X series includes four versatile solid wood passive cabinets—three loudspeakers, including a formidable dual-15" configuration, and an acoustically matched 18" subwoofer that supports pole-mounted or stacked configurations.