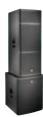

#### 18" POWERED SUBWOOFER

69.7 LBS | 32 KG

Optimized for performance with the ELX112P and ELX115P, the ELX118P adds a full, deep, low-frequency, amplified punch that you can hear and feel.

- · 18" woofer for powerful, engaging bass response
- · 32-Hz 130-Hz frequency range; 134-dB max SPL
- · 700-W Class-D amplifier runs cool without fans
- · Rugged wood cabinet supports pole-mounted or stacked configurations

#### 18" PASSIVE SUBWOOFER

70LBS | 32 KG

Optimized for performance with the ELX112 and ELX115, the ELX118 adds a full, deep, low-frequency punch that you can hear and feel.

- 18" woofer provides extended low-frequency output
- 32-Hz 200-kHz frequency range
- · 96-dB SPL sensitivity; 134-dB max SPL
- · 400-W continuous and 1600-W peak power handling
- · Rugged wood cabinet supports pole-mounted or stacked configurations