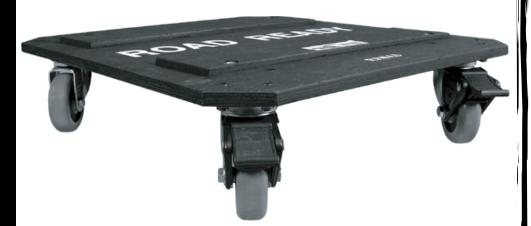

## RRWAD

3 I/2" Inch Optional Caster Kit with Breaks on Two Wheels

The RRWAD, our heavy Duty Caster Kit is built to hold up to pressure! Beefy 3 1/2" Casters with integral locking brakes doubled with a thick premium grade plywood base provide all the mobility you'll need for any Road Ready AMP Rack System. The RRWAD raises the height of your rack system by 5 ¼". Mobility made easy.