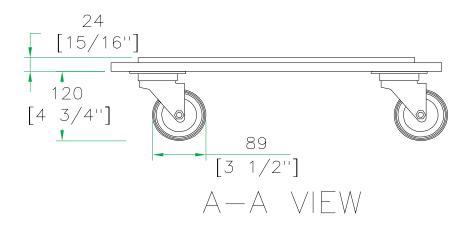

ions (inch): 24.4 x 21 x 6.6

Shipping Weight (lbs): 16

Product Dimensions (inch): 23.7 x 20.4 x 5.9

Product Weight (lbs): 15

Shipping Dimensions (cm) 62 x 53.5 x 17

Shipping Weight (kg): 7.3

Product Dimensions (cm): 60.3 x 52 x 15.1

Product Weight (kg): 6.8

## RRWAD

3 I/2" Inch Optional Caster Kit with Breaks on Two Wheels



The RRWAD, our heavy Duty Caster Kit is built to hold up to pressure! Beefy 3 1/2" Casters with integral locking brakes doubled with a thick premium grade plywood base provide all the mobility you'll need for any Road Ready AMP Rack System. The RRWAD raises the height of your rack system by 5 ¼". Mobility made easy.

### Road Ready Cases

I226 Corral Place \* Santa Fe Springs, CA 90670 ph: 562.906.6185 \* fax: 562.906.6186

WWW.ROADREADYCASES.COM

### RRWAD





TOP VIEW

B-B VIEW