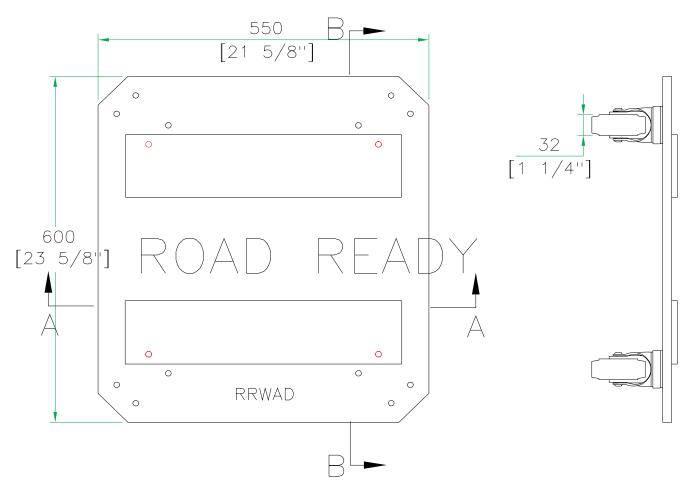

ns (inch): 24.4 x 21 x 6.6

Shipping Weight (lbs): 16

Product Dimensions (inch): 23.7 x 20.4 x 5.9

Product Weight (lbs): 15

Shipping Dimensions (cm) 62 x 53.5 x 17

Shipping Weight (kg): 7.3

Product Dimensions (cm): 60.3 x 52 x 15.1

Product Weight (kg): 6.8

## RRWAD

3 I/2" Inch Optional Caster Kit with Breaks on Two Wheels



The RRWAD, our heavy Duty Caster Kit is built to hold up to pressure! Beefy 3 1/2" Casters with integral locking brakes doubled with a thick premium grade plywood base provide all the mobility you'll need for any Road Ready AMP Rack System. The RRWAD raises the height of your rack system by 5 ¼". Mobility made easy.

### Road Ready Cases

I226 Corral Place \* Santa Fe Springs, CA 90670 ph: 562.906.6185 \* fax: 562.906.6186

WWW.ROADREADYCASES.COM

### RRWAD





TOP VIEW

B-B VIEW