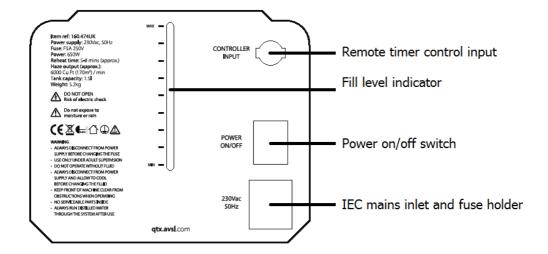

## Rear panel

# **Specifications**

| Power supply          | 230Vac, 50Hz (IEC)        |
|-----------------------|---------------------------|
| Power                 | 650W                      |
| Reheat time           | 5-8 min (approx.)         |
| Haze output (approx.) | 6,000 Cu Ft (170m³) / min |
| Tank capacity         | 1.5l                      |
| Remote cable length   | 5m                        |
| Dimensions            | 360 x 220 x 210mm         |
| Weight                | 5.2kg                     |