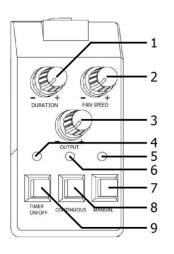

## **Remote Timer Control**

2.

3.

7.

- Duration control: adjusts the timing of haze output and intervals in between (between 0 − 15 seconds)
  - Fan Speed control: adjusts the rotation of the built-in fan to vary the dispersion amount of haze output.
  - Output control: adjusts the amount of haze fluid delivered to the heater, varying the amount of haze.
- 4. Haze indicator: lights when haze effect is active.
- 5. Ready indicator: lights when heater is ready to haze
- 6. Power indicator: lights when main power is on
  - Continuous button: overrides the timer function when pressed to produce continuous haze output.
- 8. Manual button: overrides the timer function to produce haze on demand when pressed (non-latching)
- 9. Timer button: engages the timer function based on the Duration control setting.