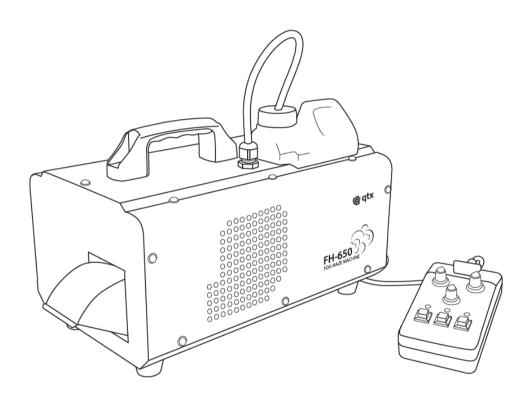

## Unpacking

The product should arrive with you in good condition with the following components.

- FH-650 fog/haze machine
- Wired timer remote control
- Mains lead(s)

If you find any accessory is missing or the machine has arrived with any problems, please contact your local dealer at once. Please keep the original package and invoice for any possible replacement or returned demand.

# **Setup and operation**

- 1. Unpack the FH-650 unit.
- 2. Unscrew the top cap of the tank and remove to fill with haze fluid.
- 3. Replace the bottle and screw the cap securely, making sure that the pipe is fed down to the bottom of the bottle to ensure a consistent flow of fluid.
- 4. Set the output aperture to the angle required for ideal dispersion.
- 5. Connect the remote control via the 5-pin DIN socket on the rear panel (for first time use only, press on the continuous button to draw fluid past the sensor)
- 6. Connect the IEC mains plug and switch the power on. The red LED on the remote control will light.
- 7. Heat up time is usually between 5-8 minutes. Please ensure that no button is pressed during the heat up time. (see above for first time operation) When the machine is ready the green light on the remote control will illuminate.
- 8. Turn the output to max and press the Manual button on the remote control for 5 seconds so that the fluid has can flow through to the heater block.
- 9. Adjust the fan speed and output on the remote control to the required output consistency. It is recommended to produce haze/fog with small pauses in between so that the temperature is maintained and the thermostat doesn't switch off.
- 10. Use the remote timer control to change output settings as required.
- 11. When not in use, disconnect from the mains and allow the unit to cool before moving or storing.
- 12. If not used for long periods, empty the fluid and store in a dry place.