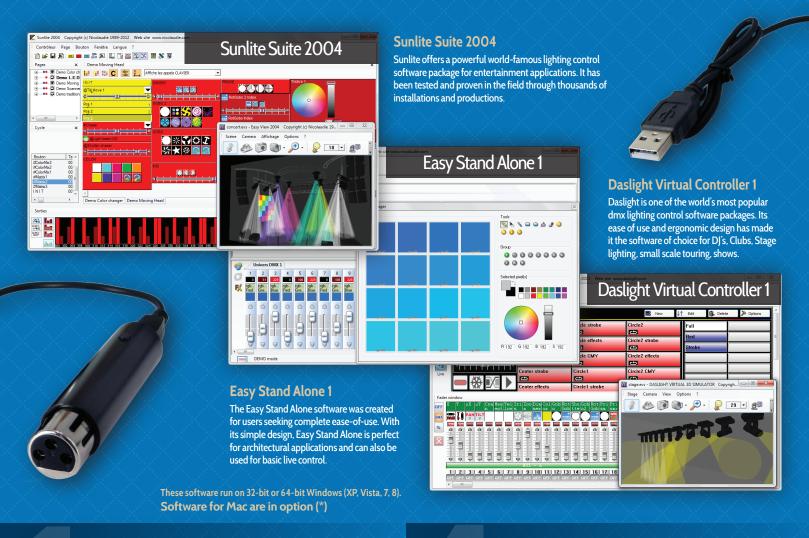

# SUSHI-DS is the most attractive DMX lighting control package on the market

Includes SUSHI Nicolaudie USB-DMX interface and Sunlite Suite 2004 + Daslight Virtual Controller 1 + Easy Stand Alone 1

#### The world's most attractive DMX controller

SUSHI-DS is the most attractive DMX lighting control package on the market. It's only \$39, with 128 DMX channels and software included. (Sunlite Suite 2004 + Daslight Virtual controller 1 + Easy Stand Alone 1)

#### Daslight and Sunlite software with one interface

With the same USB-DMX interface, enjoy the use of the most popular software in the world. Old Daslight/Sunlite software are included for free. More recent Daslight/Sunlite software are available as an option (\*)